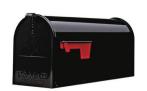

If you need to replace your mailbox or post, the approved products are:

Gibraltar "Elite" Post Mount Mailbox, Black, Size Medium

Available at Home Depot, Lowes, Walmart and Ace Hardware for between \$15 and \$25 as of September 2021